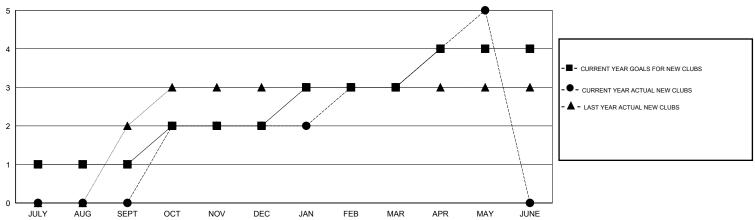

# **LOCATION REP OF BANGLADESH**

 $\mathsf{GMT}\;\mathsf{CA}\;6$ 

|               |                  | Clubs             |                  |                  | Members               |                    |                                     |                    |                  |
|---------------|------------------|-------------------|------------------|------------------|-----------------------|--------------------|-------------------------------------|--------------------|------------------|
|               | RESUI            | LTS FOR 2014-2015 | j                |                  | RESULTS FOR 2014-2015 |                    |                                     |                    |                  |
| QUARTER       | NEW CLUB<br>GOAL | NEW CLUBS         | DROPPED<br>CLUBS | NET<br>GAIN/LOSS | QUARTER               | NEW MEMBER<br>GOAL | CHARTER AND<br>NEW MEMBERS<br>ADDED | DROPPED<br>MEMBERS | NET<br>GAIN/LOSS |
| JULY/AUG/SEPT | 1                | 0                 | 0                | 0                | JULY/AUG/SEPT         | 11                 | 39                                  | 38                 | 1                |
| OCT/NOV/DEC   | 1                | 2                 | 0                | 2                | OCT/NOV/DEC           | 32                 | 112                                 | 56                 | 56               |
| JAN/FEB/MAR   | 1                | 1                 | 0                | 1                | JAN/FEB/MAR           | 25                 | 97                                  | 23                 | 74               |
| APR/MAY/JUNE  | 1                | 2                 | 0                | 2                | APR/MAY/JUNE          | 21                 | 130                                 | 97                 | 33               |

### GOALS AND ACTUAL NEW CLUBS CUMULATIVE