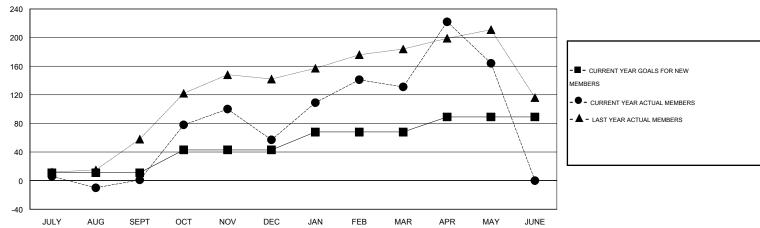

# **LOCATION REP OF BANGLADESH**

 $\mathsf{GMT}\;\mathsf{CA}\;6$ 

|               |                  | Clubs             |                  |                  | Members               |                    |                                     |                    |                  |
|---------------|------------------|-------------------|------------------|------------------|-----------------------|--------------------|-------------------------------------|--------------------|------------------|
|               | RESUI            | LTS FOR 2014-2015 | j                |                  | RESULTS FOR 2014-2015 |                    |                                     |                    |                  |
| QUARTER       | NEW CLUB<br>GOAL | NEW CLUBS         | DROPPED<br>CLUBS | NET<br>GAIN/LOSS | QUARTER               | NEW MEMBER<br>GOAL | CHARTER AND<br>NEW MEMBERS<br>ADDED | DROPPED<br>MEMBERS | NET<br>GAIN/LOSS |
| JULY/AUG/SEPT | 1                | 0                 | 0                | 0                | JULY/AUG/SEPT         | 11                 | 39                                  | 38                 | 1                |
| OCT/NOV/DEC   | 1                | 2                 | 0                | 2                | OCT/NOV/DEC           | 32                 | 112                                 | 56                 | 56               |
| JAN/FEB/MAR   | 1                | 1                 | 0                | 1                | JAN/FEB/MAR           | 25                 | 97                                  | 23                 | 74               |
| APR/MAY/JUNE  | 1                | 2                 | 0                | 2                | APR/MAY/JUNE          | 21                 | 130                                 | 97                 | 33               |

#### GOALS AND ACTUAL MEMBERS CUMULATIVE

| DROPPED CLUBS: 0  DROPPED MEMBERS |               | 44 CLUBS OF 85 ADDED 1 OR MORE NEW MEMBERS | GENDER DISTRIBUT  MALE  FEMALE        | TION<br>1,824 (87.06%)<br>271 (12.94%) |            |
|-----------------------------------|---------------|--------------------------------------------|---------------------------------------|----------------------------------------|------------|
| DECEASED  CLUB CANCELLED  OTHER   | 2<br>0<br>212 | CLICK HERE FOR HEALTH ASSESSMENT DATA      | FAMILY UNIT MEMBERS HEAD OF HOUSEHOLD |                                        | 302<br>116 |
| TOTAL                             | 214           |                                            | NON-HEAD OF HOUSEHOLD                 | )                                      | 186        |